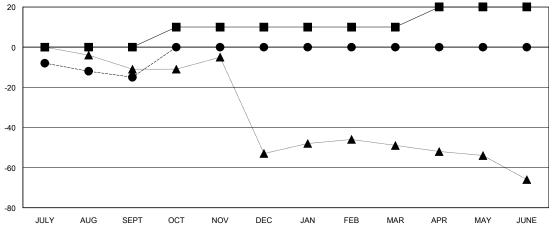

## GOALS AND ACTUAL NEW CLUBS CUMULATIVE

| -■- | MEMBER | GROWTH | NET | GOAL |
|-----|--------|--------|-----|------|
|-----|--------|--------|-----|------|

- ● - MEMBER GROWTH ACTUAL

- ▲ - LAST YEAR MEMBERSHIP ACTUAL